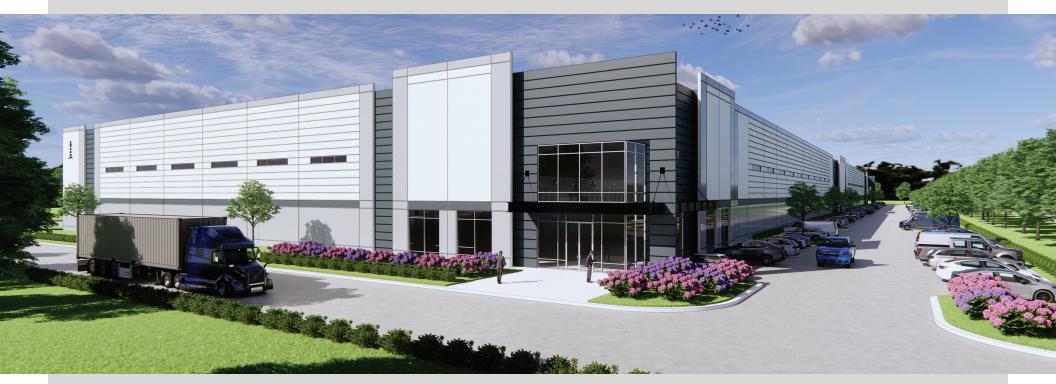

7489 COMMONWEALTH AVE I 1700 IMESON RD, JACKSONVILLE, FL 32220

FOR LEASE | 50,000 - 394,128 SF | Two New Class A Industrial Warehouses

## Property FEATURES

- Two New Construction Warehouses
- NOW AVAILABLE
- 135 Trailer and 333 Auto Parking
- Rear and Cross Dock Loading
- 39.32 Acres

- 185' Truck Courts
- ESFR Fire Suppression
- 2,500 Amp, 480 Volt, 3-Phase Power
- IBP Zoning
- Utilities Provided by JEA