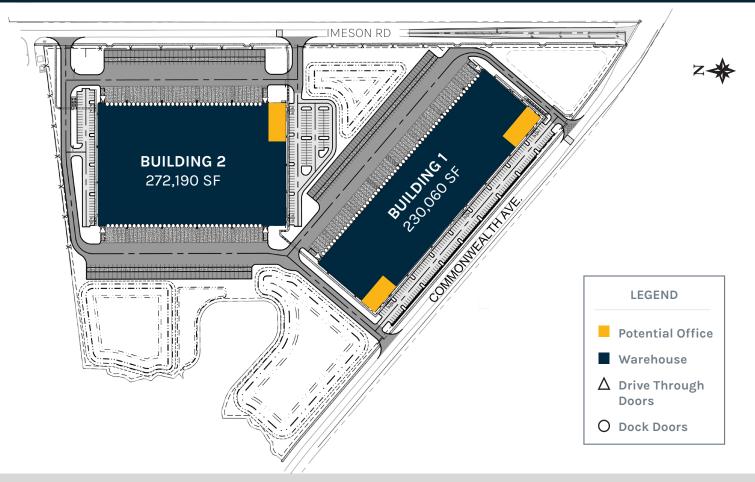

## 7489 Commonwealth

- 121,938 SF Available
- Building Dimensions 884' x 260'
- Typical bay: 50' x 52'
- Speed bay: 60' x 52'
- 32' Clear Height

- Office to Suit
- 30 (9' x10') Docks
- 1 (12'x14') Drive-in Door
- 170 Auto Parking
- 59 Trailer Parking

### 1700 IMESON

- 272,190 SF Available
- Building Dimensions 648' x 420'
- Typical bay: 50' x 54'
- Speed bay: 60' x 54'
- 36' Clear Height

- Office to Suit
- 68 (9' x10') Docks
- 4 (12'x14') Drive-in Doors
- 163 Auto Parking
- 76 Trailer Parking