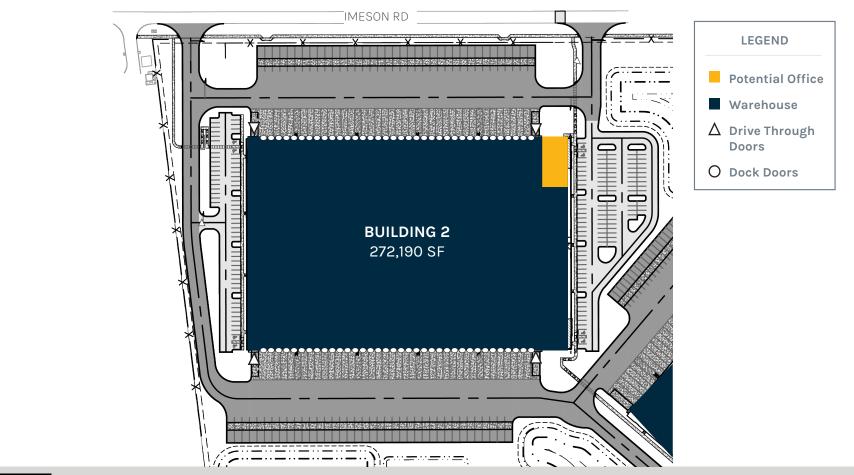

### 1700 IMESON

- 272,190 SF Available
- Building Dimensions 648' x 420'
- Typical bay: 50' x 54'
- Speed bay: 60' x 54'
- 36' Clear Height

- Office to Suit
- 68 (9' x10') Docks
- 4 (12'x14') Drive-in Doors
- 163 Auto Parking
- 76 Trailer Parking