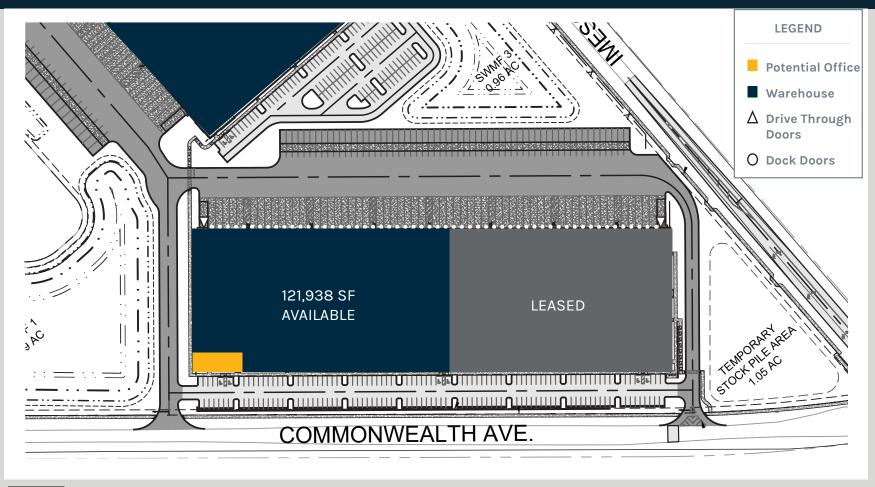

## 7489 Commonwealth

- 121,938 SF Available
- Building Dimensions 884' x 260'
- Typical bay: 50' x 52'
- Speed bay: 60' x 52'
- 32' Clear Height

- Office to Suit
- 30 (9' x10') Docks
- 1 (12'x14') Drive-in Door
- 170 Auto Parking
- 59 Trailer Parking