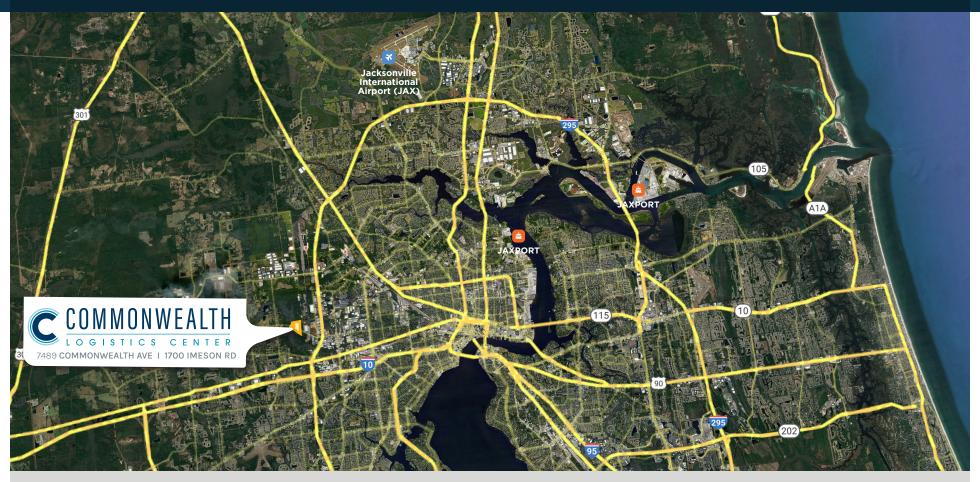

# Location HIGHLIGHTS

- Situated in the Westside Industrial Submarket
- Minutes to I-295, I-10, and I-95
- Within Close Proximity to JAXPORT and JIA.
- Multiple Points of Ingress and Egress
- Ability to Reach Over 54 Million Consumers in an 8 Hour Drive Time